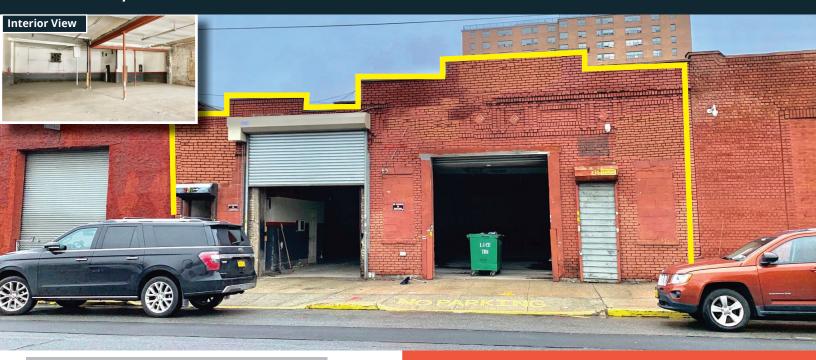

# 236 JUNIUS STREET

**BROOKLYN, NY 11212** 

**MANHATTAN** 

### **PROPERTY OVERVIEW:**

• ADDRESS: 236 JUNIUS ST.

• **BLOCK/LOT** 03746-0028

BUILDING SIZE: 5,000 SF

• **LOT SIZE:** 50X100 SF

• **ZONING** M1-4

### **FEATURES:**

STORIES: 1 STORY

• **FEATURES:** 2 ROLLING GATES

• **TAXES:** \$16,650

ZONE: M1-4

COMMERCIAL FAR: 2.0

FACILITY FAR: 6.5

OPPORTUNITY ZONE: YES